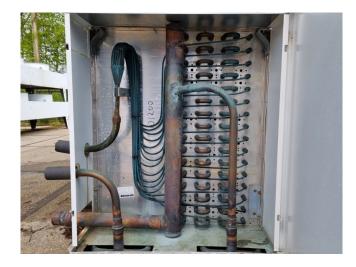

#### Used Helpman THOR 466-8-NB

Used Helpman THOR 466-8-NB Freon evaporator with hot gas defrost. Complete with 6 ABB MXMA 080A fans -50 Hz - 0,75 kW - 1390 RPM - diameter 500 mm and a total airflow of 52.100 m<sup>3</sup>/h.

\*All components of this used evaporator will be tested on good working, leak free condition (electro engines), coils, bearings. Choosing HOSBV means buying with warranty. We perform a industrial cleaning and rust spots will be covered. Also, we can arrange your shipment.