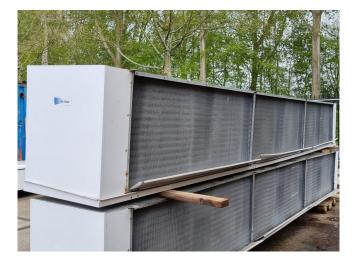

#### Used Helpman THOR 466-8-NB

Used Helpman THOR 466-8-NB Freon evaporator with hot gas defrost. Complete with 6 ABB MXMA 080A fans -50 Hz - 0,75 kW - 1390 RPM - diameter 500 mm and a total airflow of 52.100 m<sup>3</sup>/h.