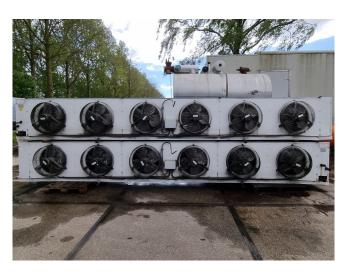

#### Used Helpman THOR 466-8-NB

Used Helpman THOR 466-8-NB Freon evaporator with hot gas defrost. Complete with 6 ABB MXMA 080A fans -50 Hz - 0,75 kW - 1390 RPM - diameter 500 mm and a total airflow of 52.100 m<sup>3</sup>/h.