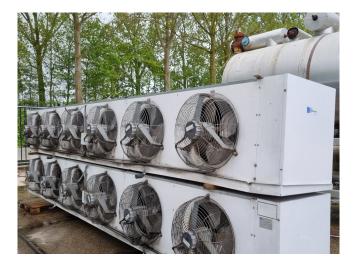

#### Used Helpman THOR 466-8-NB

Used Helpman THOR 466-8-NB Freon evaporator with hot gas defrost. Complete with 6 ABB MXMA 080A fans -50 Hz - 0,75 kW - 1390 RPM - diameter 500 mm and a total airflow of 52.100 m<sup>3</sup>/h.