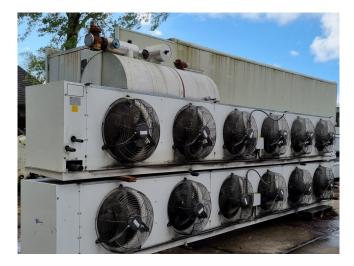

#### Used Helpman THOR 466-8-NB

Used Helpman THOR 466-8-NB Freon evaporator with hot gas defrost. Complete with 6 ABB MXMA 080A fans -50 Hz - 0,75 kW - 1390 RPM - diameter 500 mm and a total airflow of 52.100 m<sup>3</sup>/h.