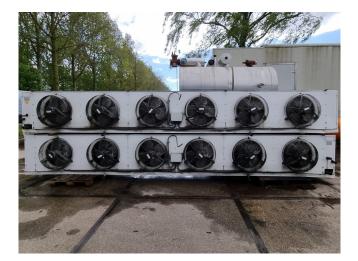

#### Used Helpman THOR 466-8-NB

Used Helpman THOR 466-8-NB Freon evaporator with hot gas defrost. Complete with 6 ABB MXMA 080A fans -50 Hz - 0,75 kW - 1390 RPM - diameter 500 mm and a total airflow of 52.100 m<sup>3</sup>/h.