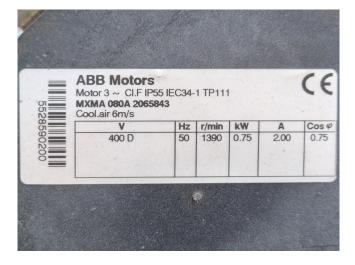

#### Used Helpman THOR 466-8-NB

Used Helpman THOR 466-8-NB Freon evaporator with hot gas defrost. Complete with 6 ABB MXMA 080A fans -50 Hz - 0,75 kW - 1390 RPM - diameter 500 mm and a total airflow of 52.100 m<sup>3</sup>/h.