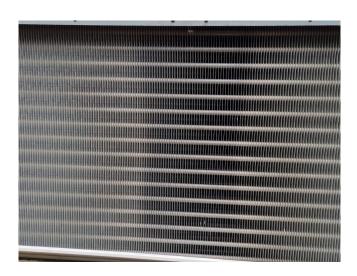

#### Used Helpman THOR 466-8-NB

Used Helpman THOR 466-8-NB Freon evaporator with hot gas defrost. Complete with 6 ABB MXMA 080A fans -50 Hz - 0,75 kW - 1390 RPM - diameter 500 mm and a total airflow of 52.100 m<sup>3</sup>/h.