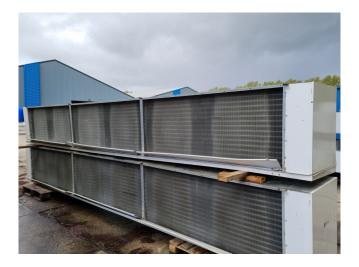

#### Used Helpman THOR 466-8-NB

Used Helpman THOR 466-8-NB Freon evaporator with hot gas defrost. Complete with 6 ABB MXMA 080A fans -50 Hz - 0,75 kW - 1390 RPM - diameter 500 mm and a total airflow of 52.100 m<sup>3</sup>/h.